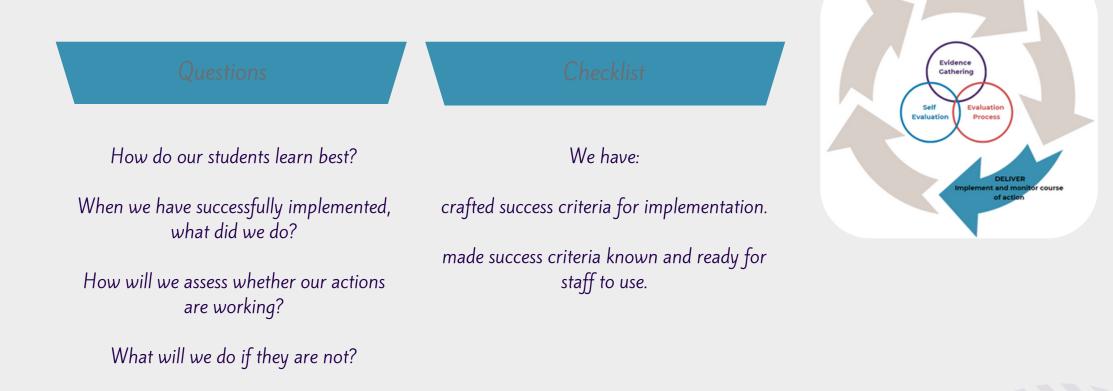

## Discover – Identify the need using evidence & data

DISCOVER



## Prepare – Questioning to pursue a course of action



### Deliver – Implement and monitor the course of action



### Evaluate – Measure the magnitude of the impact



the way.

# Enhance – Decide on the next steps

| Questions                                       | Checklist                                 | Self Evaluation Process |
|-------------------------------------------------|-------------------------------------------|-------------------------|
| What questions/ wonderings are we left<br>with? | We have:                                  |                         |
| How does this influence future priorities?      | decided on our next steps.                |                         |
|                                                 | involved all stakeholders in the process. |                         |

ENHANCE Decide on