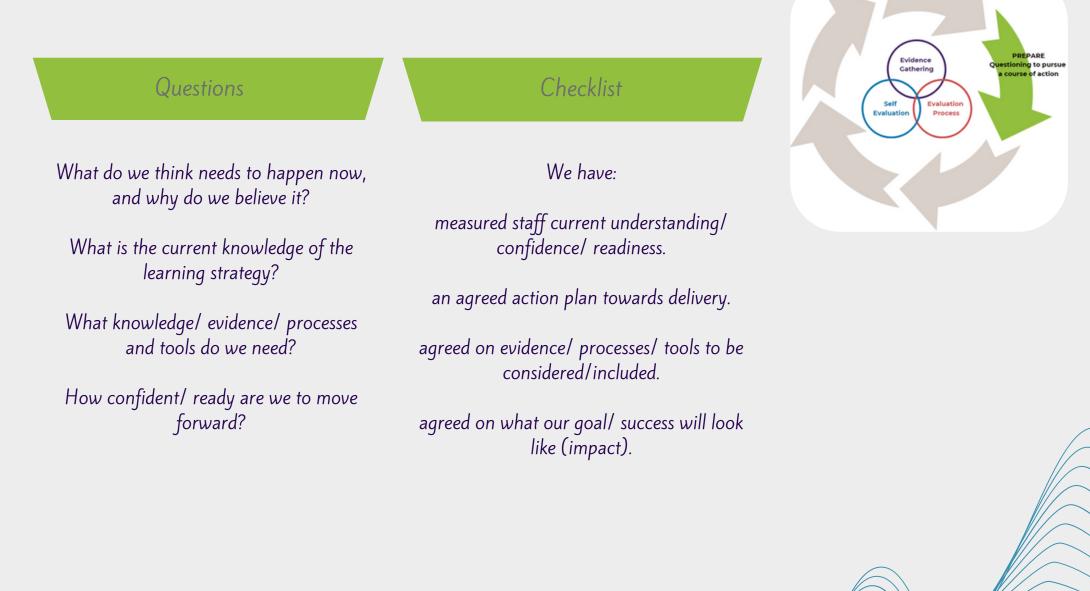

## Discover – Identify the need using evidence & data

DISCOVER



## Prepare – Questioning to pursue a course of action



### Deliver – Implement and monitor the course of action



### Evaluate – Measure the magnitude of the impact



the way.

# Enhance – Decide on the next steps

| Questions                                       | Checklist                                 | Self Evaluation Process |
|-------------------------------------------------|-------------------------------------------|-------------------------|
| What questions/ wonderings are we left<br>with? | We have:                                  |                         |
| How does this influence future priorities?      | decided on our next steps.                |                         |
|                                                 | involved all stakeholders in the process. |                         |

ENHANCE Decide on