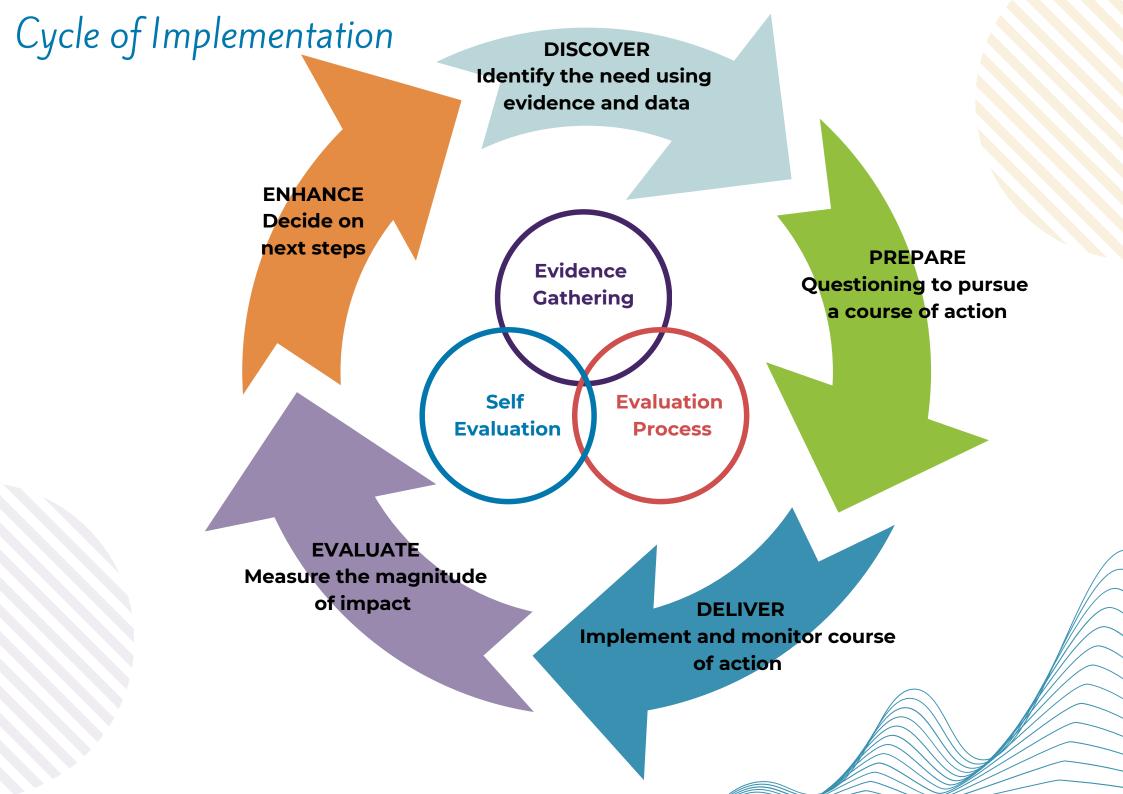

## Discover – Identify the need using evidence & data

DISCOVER

## Prepare – Questioning to pursue a course of action

### Deliver – Implement and monitor the course of action

### Evaluate – Measure the magnitude of the impact

the way.

# Enhance – Decide on the next steps

| Questions                                       | Checklist                                 | Self Evaluation Process |
|-------------------------------------------------|-------------------------------------------|-------------------------|
| What questions/ wonderings are we left<br>with? | We have:                                  |                         |
| How does this influence future priorities?      | decided on our next steps.                |                         |
|                                                 | involved all stakeholders in the process. |                         |