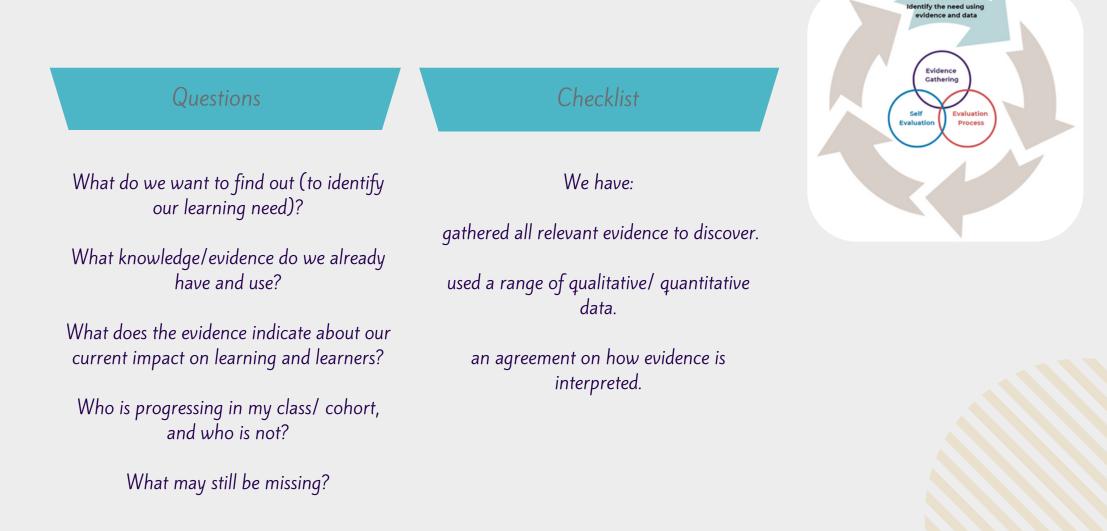

## Discover – Identify the need using evidence & data

DISCOVER



## Prepare – Questioning to pursue a course of action



### Deliver – Implement and monitor the course of action



### Evaluate – Measure the magnitude of the impact



the way.

# Enhance – Decide on the next steps

| Questions                                       | Checklist                                 | Self Evaluation Process |
|-------------------------------------------------|-------------------------------------------|-------------------------|
| What questions/ wonderings are we left<br>with? | We have:                                  |                         |
| How does this influence future priorities?      | decided on our next steps.                |                         |
|                                                 | involved all stakeholders in the proces